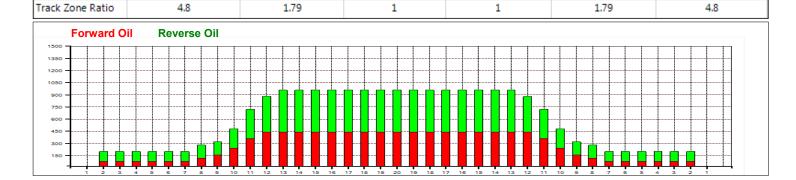

## 4039 Seconda Fase GM 2013

Oil Pattern Distance: 39 Feet Oil Per Board: **Reverse Brush Drop:** 39 Feet 40 uL Forward Oil Total: **Reverse Oil Total: Volume Oil Total:** 10.2 mL 11.96 mL 22.16 mL Forward Boards Crossed: 255 Boards **Reverse Boards Crossed: Total Boards Crossed:** 299 Boards 554 Boards