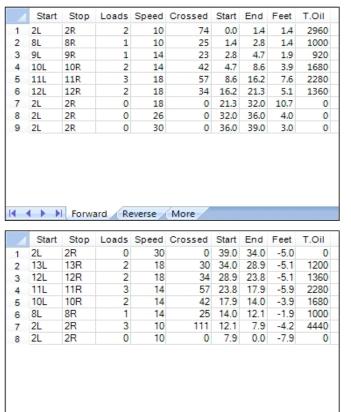

## 4039 Seconda Fase GM 2013

Oil Pattern Distance: 39 Feet Oil Per Board: **Reverse Brush Drop:** 39 Feet 40 uL Forward Oil Total: **Reverse Oil Total: Volume Oil Total:** 10.2 mL 11.96 mL 22.16 mL Forward Boards Crossed: 255 Boards **Reverse Boards Crossed: Total Boards Crossed:** 299 Boards 554 Boards